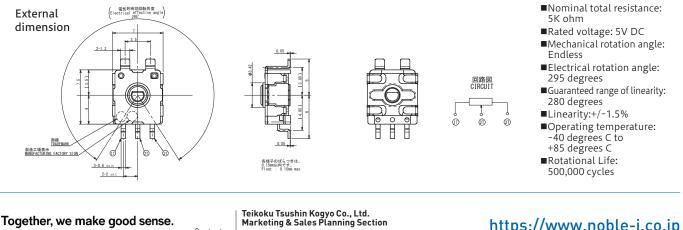

# **Rotary Sensor** Z Series 7mm size

### **»SUMMARY**

**»FEATURES** 

0.0%

-5.0%

-10.0%

-15.0%

-25.0%

7mm SMD Rotary Sensor with newly developed base material. Compact 7mm size provides extra spacing savings. Changing from paper phenol film and other materials to an enhanced carbon resin provides increased performance. Improved linearity and reflow resistance are achieved compared to conventional design. Higher performance sensor properties. RoHS compliant and suitable for reflow soldering.

### **BASIC SPECIFICATIONS**

Withstands double reflow

after double reflow.

Initia

Other

product

Resistance change minimized to maximum 1%

\*Reflow condition 250 degrees C for 5 seconds