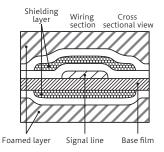

## Foamed layer

▶ Minimized contact discomfort through a spongy printed surface. (No protruding adhesive and no sticky feeling)

# Noise tolerance

► Multilayer printing provides a shielding layer that enables stable signal detection.