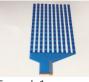

#### Simplified design parameters

> Sensor is comprised of screen printing on PET film sheets. Sheet shape has highly variable design.

#### Design avoids malfunction and false positives

- Assisted by constant sensor monitoring empty space after initialization.
- Sensor sheet design promotes minimization of outside interferance.

Example1